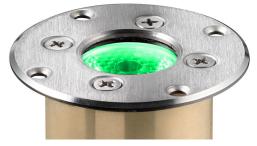

### Technical data

DIVE 1 FC is an **IP68 underwater projector with 1 Full Color LED**. The unit is fitted with an adjustable bracket or a round flange for recessed installation and it features a **reinforced structure that makes it reliable for long-term use**. The unit is available with different optics and it is **suitable for small underwater applications or for use outside water**. The unit has been **developed to work where safety regulations request 24 V DC max voltage**, such as swimming pools or public areas. The unit is powered by DRIVENET 1664 or DRIVENET 832 24 V DC power supplies. Refer to local norms in case of underwater installation.

#### Output

- 1 Full Color (RGBW) LED
- Lumens: 420 @ 700mA
- LED lifespan: 50,000 hours (70% lumen output)