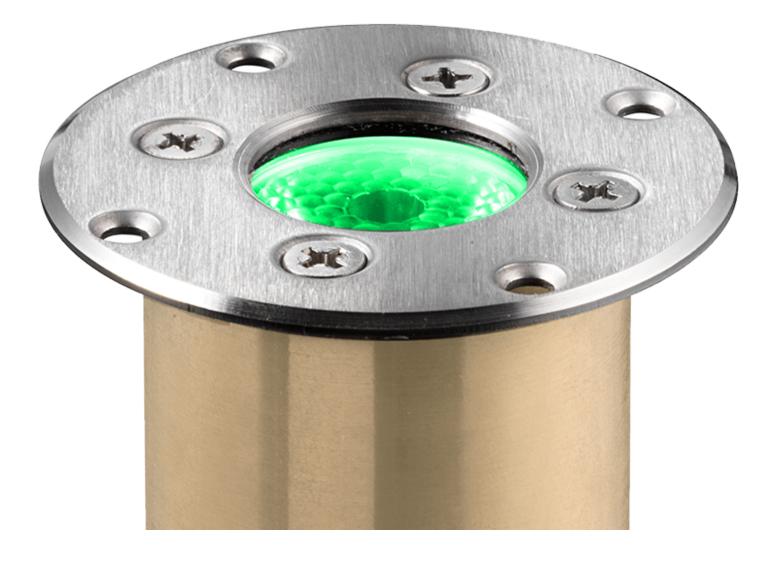

### Technical data

DIVE 1 FC is an **IP68 underwater projector with 1 Full Color LED**. The unit is fitted with an adjustable bracket or a round flange for recessed installation and it features a **reinforced structure that makes it reliable for long-term use**. The unit is available with different optics and it is **suitable for small underwater applications or for use outside water**. The unit has been **developed to work where safety regulations request 24 V DC max voltage**, such as swimming pools or public areas. The unit is powered by DRIVENET 1664 or DRIVENET 832 24 V DC power supplies. Refer to local norms in case of underwater installation.

#### Output

- 1 Full Color (RGBW) LED
- Lumens: 420 @ 700mA
- LED lifespan: 50,000 hours (70% lumen output)