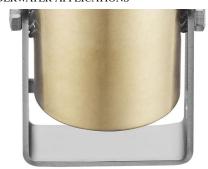

### Technical data

DIVE 1 FC is an **IP68 underwater projector with 1 Full Color LED**. The unit is fitted with an adjustable bracket or a round flange for recessed installation and it features a **reinforced structure that makes it reliable for long-term use**. The unit is available with different optics and it is **suitable for small underwater applications or for use outside water**. The unit has been **developed to work where safety regulations request 24 V DC max voltage**, such as swimming pools or public areas. The unit is powered by DRIVENET 1664 or DRIVENET 832 24 V DC power supplies. Refer to local norms in case of underwater installation.

## Highlights

- ✓ high quality RGBW color mixing
- ✓ IP68 / designed for pools and fountains
  - ✓ extremely powerful
  - ✓ stainless steel & bronze body
  - ✓ also suitable for use outside water
  - custom versions available on request
    - ✓ choice of different lenses available