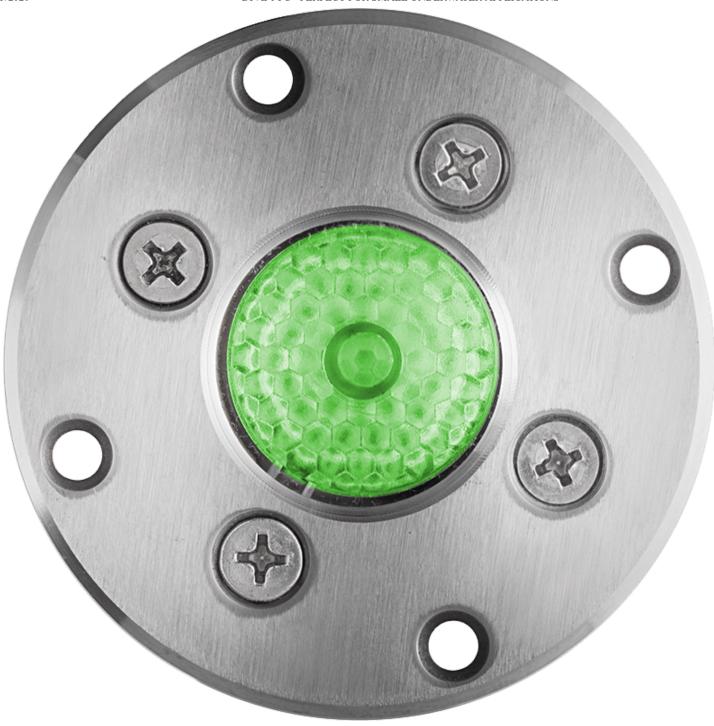

### Technical data

DIVE 1 FC is an **IP68 underwater projector with 1 Full Color LED**. The unit is fitted with an adjustable bracket or a round flange for recessed installation and it features a **reinforced structure that makes it reliable for long-term use**. The unit is available with different optics and it is **suitable for small underwater applications or for use outside water**. The unit has been **developed to work where safety regulations request 24 V DC max voltage**, such as swimming pools or public areas. The unit is powered by DRIVENET 1664 or DRIVENET 832 24 V DC power supplies. Refer to local norms in case of underwater installation.

#### Output

- 1 Full Color (RGBW) LED
- Lumens: 420 @ 700mA
- LED lifespan: 50,000 hours (70% lumen output)