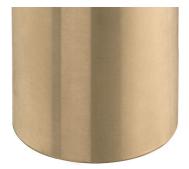

### Technical data

DIVE 1 FC is an **IP68 underwater projector with 1 Full Color LED**. The unit is fitted with an adjustable bracket or a round flange for recessed installation and it features a **reinforced structure that makes it reliable for long-term use**. The unit is available with different optics and it is **suitable for small underwater applications or for use outside water**. The unit has been **developed to work where safety regulations request 24 V DC max voltage**, such as swimming pools or public areas. The unit is powered by DRIVENET 1664 or DRIVENET 832 24 V DC power supplies. Refer to local norms in case of underwater installation.

## Highlights

- ✓ high quality RGBW color mixing
- ✓ IP68 / designed for pools and fountains
  - ✓ extremely powerful
  - ✓ stainless steel & bronze body
  - ✓ also suitable for use outside water
  - custom versions available on request
    - ✓ choice of different lenses available