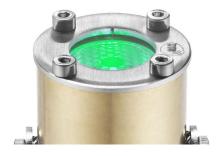

### Technical data

DIVE 1 FC is an **IP68 underwater projector with 1 Full Color LED**. The unit is fitted with an adjustable bracket or a round flange for recessed installation and it features a **reinforced structure that makes it reliable for long-term use**. The unit is available with different optics and it is **suitable for small underwater applications or for use outside water**. The unit has been **developed to work where safety regulations request 24 V DC max voltage**, such as swimming pools or public areas. The unit is powered by DRIVENET 1664 or DRIVENET 832 24 V DC power supplies. Refer to local norms in case of underwater installation.

#### Output

- 1 Full Color (RGBW) LED
- Lumens: 420 @ 700mA
- LED lifespan: 50,000 hours (70% lumen output)